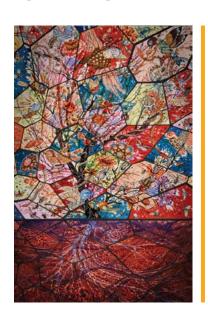

#### Featured on the cover

Judith Schaechter

(American, born 1961)

**Over Our Dead Bodies** 

Stained Glass Panel (60"x42"x5")

Philadelphia Museum of Art:

Purchased with the Leonard and Norma Klorfine Foundation, 2021

# About the cover

Judith Schaechter self-identifies as a decorative artist; working mostly in stained-glass panels, she incorporates elements of engraving, collage, painting, stenciling, and digital technology. Yet she is not bound by this art form's traditional associations or rules and makes her mark by transcending expectations with her carefully honed skills and unique subject matter.

Over Our Dead Bodies (2020), presents a "tree of life," an environmental statement proposing that without the dominance of humankind, nature would take over. This panel took on another meaning as it was being produced during the early days of COVID-19, leading the artist to include a graveyard beneath the tree. With thousands of lives being lost in those early weeks of the pandemic, Schaechter turned to nature for comfort, reinforcing her belief that the existence of beauty hinges on the certainty of death. Over Our Dead Bodies chronicles the pandemic and our shared experience but affirms our mortality and will to live.