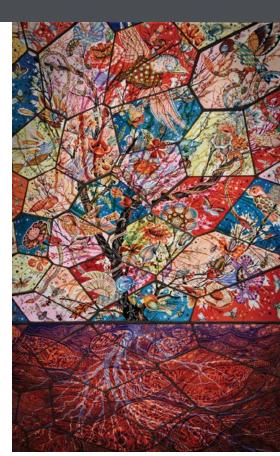

#### Featured on the cover

Judith Schaechter

(American, born 1961)

**Over Our Dead Bodies** 

Stained Glass Panel (60"x42"x5")

Philadelphia Museum of Art:

Purchased with the Leonard and Norma Klorfine Foundation, 2021

# About the cover

Judith Schaechter self-identifies as a decorative artist; working mostly in stained-glass panels, she incorporates elements of engraving, collage, painting, stenciling, and digital technology. Yet she is not bound by this art form's traditional associations or rules and makes her mark by transcending expectations with her carefully honed skills and unique subject matter.

Over Our Dead Bodies (2020), presents a "tree of life," an environmental statement proposing that without the dominance of humankind, nature would take over. This panel took on another meaning as it was being produced during the early days of COVID-19, leading the artist to include a graveyard beneath the tree. With thousands of lives being lost in those early weeks of the pandemic, Schaechter turned to nature for comfort, reinforcing her belief that the existence of beauty hinges on the certainty of death. Over Our Dead Bodies chronicles the pandemic and our shared experience but affirms our mortality and will to live.

(Text taken from Philadelphia Museum of Art, NEW GRIT exhibition gallery guide 2021.)