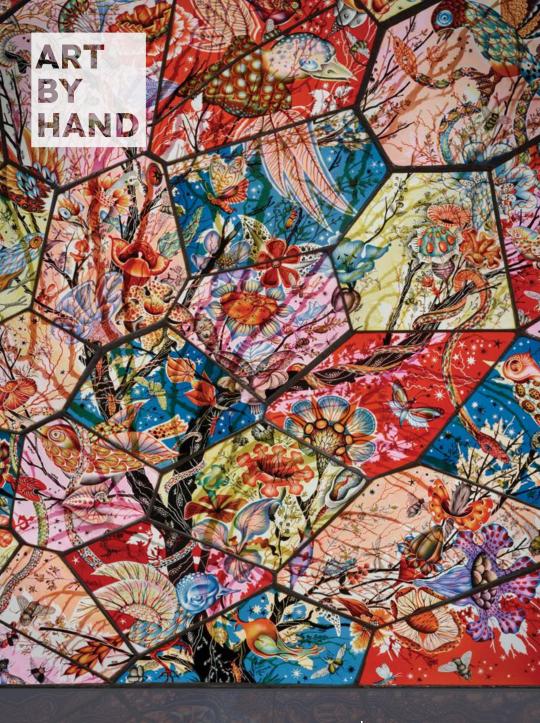

#### Featured on the cover

Judith Schaechter

(American, born 1961)

**Over Our Dead Bodies** 

Stained Glass Panel (60"x42"x5")

Philadelphia Museum of Art:

Purchased with the Leonard and Norma Klorfine Foundation, 2021

# About the cover

Judith Schaechter self-identifies as a decorative artist; working mostly in stained-glass panels, she incorporates elements of engraving, collage, painting, stenciling, and digital technology. Yet she is not bound by this art form's traditional associations or rules and makes her mark by transcending expectations with her carefully honed skills and unique subject matter.

Over Our Dead Bodies (2020), presents a "tree of life," an environmental statement proposing that without the dominance of humankind, nature would take over. This panel took on another meaning as it was being produced during the early days of COVID-19, leading the artist to include a graveyard beneath the tree. With thousands of lives being lost in those early weeks of the pandemic, Schaechter turned to nature for comfort, reinforcing her belief that the existence of beauty hinges on the certainty of death. Over Our Dead Bodies chronicles the pandemic and our shared experience but affirms our mortality and will to live.