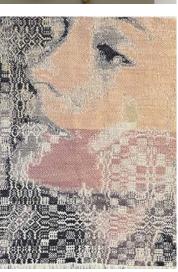

#### Featured on the cover

Judith Schaechter

(American, born 1961)

**Over Our Dead Bodies** 

Stained Glass Panel (60"x42"x5")

Philadelphia Museum of Art:

Purchased with the Leonard and Norma Klorfine Foundation, 2021

# About the cover

Judith Schaechter self-identifies as a decorative artist; working mostly in stained-glass panels, she incorporates elements of engraving, collage, painting, stenciling, and digital technology. Yet she is not bound by this art form's traditional associations or rules and makes her mark by transcending expectations with her carefully honed skills and unique subject matter.

Over Our Dead Bodies (2020), presents a "tree of life," an environmental statement proposing that without the dominance of humankind, nature would take over. This panel took on another meaning as it was being produced during the early days of COVID-19, leading the artist to include a graveyard beneath the tree. With thousands of lives being lost in those early weeks of the pandemic, Schaechter turned to nature for comfort, reinforcing her belief that the existence of beauty hinges on the certainty of death. Over Our Dead Bodies chronicles the pandemic and our shared experience but affirms our mortality and will to live.