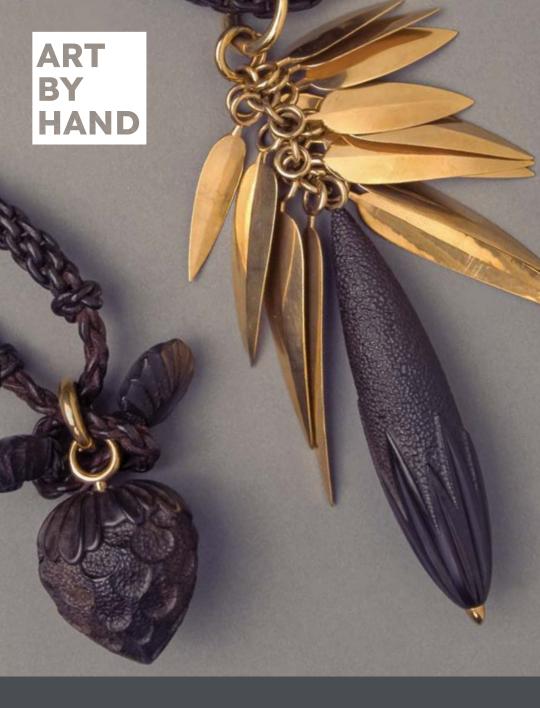

### Featured on the cover

Sharon Church

(American, 1948-2022)

Pendant No. 2, 1990

Jewelry

Philadelphia Museum of Art: Gift of Jane Korman, 2009

## About the cover

Sharon Church McNabb, of Philadelphia, was an award-winning professor emerita at the University of the Arts and internationally renowned metalsmith and studio jeweler.

Known professionally as Sharon Church, she was recognized around the world as a preeminent studio jeweler, and her one-of-a-kind creations feature, in her own words, "shimmering beauty along with its dark, damp and mysterious underpinnings."

Referencing growth, renewal, and loss in her work, Church carved forms inspired by nature, drawn from her own garden and from a nearby arboretum in Philadelphia. "Walks led me to closely observe the nuts, pods, and seeds found in abundance in the woods and in my backyard. In *Pendant No. 2* I was inspired by these forms and used them as models for weighted jewelry elements that would swing and sway in intimate response to the body's movement."

Church considered *Pendant No. 2* to be a turning point in her work. It was made for a private commission that provided the artist with the freedom to fully express herself.