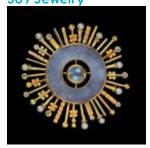

### Featured on the cover

Sharon Church

(American, 1948-2022)

Pendant No. 2, 1990

Jewelry

Philadelphia Museum of Art: Gift of Jane Korman, 2009

## About the cover

Sharon Church McNabb, of Philadelphia, was an award-winning professor emerita at the University of the Arts and internationally renowned metalsmith and studio jeweler.

Known professionally as Sharon Church, she was recognized around the world as a preeminent studio jeweler, and her one-of-a-kind creations feature, in her own words, "shimmering beauty along with its dark, damp and mysterious underpinnings."

Referencing growth, renewal, and loss in her work, Church carved forms inspired by nature, drawn from her own garden and from a nearby arboretum in Philadelphia. "Walks led me to closely observe the nuts, pods, and seeds found in abundance in the woods and in my backyard. In *Pendant No. 2* I was inspired by these forms and used them as models for weighted jewelry elements that would swing and sway in intimate response to the body's movement."

Church considered *Pendant No. 2* to be a turning point in her work. It was made for a private commission that provided the artist with the freedom to fully express herself.