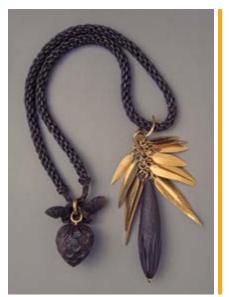

### Featured on the cover

Sharon Church

(American, 1948-2022)

Pendant No. 2, 1990

Jewelry

Philadelphia Museum of Art: Gift of Jane Korman, 2009

## About the cover

Sharon Church McNabb, of Philadelphia, was an award-winning professor emerita at the University of the Arts and internationally renowned metalsmith and studio jeweler.

Known professionally as Sharon Church, she was recognized around the world as a preeminent studio jeweler, and her one-of-a-kind creations feature, in her own words, "shimmering beauty along with its dark, damp and mysterious underpinnings."

Referencing growth, renewal, and loss in her work, Church carved forms inspired by nature, drawn from her own garden and from a nearby arboretum in Philadelphia. "Walks led me to closely observe the nuts, pods, and seeds found in abundance in the woods and in my backyard. In *Pendant No. 2* I was inspired by these forms and used them as models for weighted jewelry elements that would swing and sway in intimate response to the body's movement."

Church considered *Pendant No. 2* to be a turning point in her work. It was made for a private commission that provided the artist with the freedom to fully express herself.