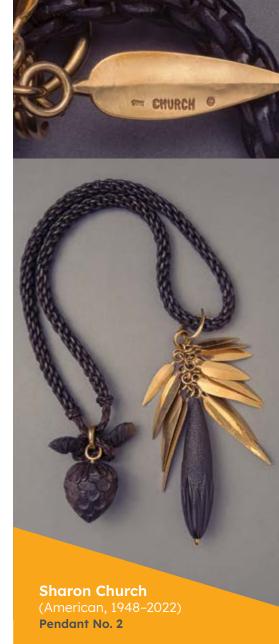

### Featured on the cover

Sharon Church

(American, 1948-2022)

Pendant No. 2, 1990

Jewelry

Philadelphia Museum of Art: Gift of Jane Korman, 2009

## About the cover

Sharon Church McNabb, of Philadelphia, was an award-winning professor emerita at the University of the Arts and internationally renowned metalsmith and studio jeweler.

Known professionally as Sharon Church, she was recognized around the world as a preeminent studio jeweler, and her one-of-a-kind creations feature, in her own words, "shimmering beauty along with its dark, damp and mysterious underpinnings."

Referencing growth, renewal, and loss in her work, Church carved forms inspired by nature, drawn from her own garden and from a nearby arboretum in Philadelphia. "Walks led me to closely observe the nuts, pods, and seeds found in abundance in the woods and in my backyard. In *Pendant No. 2* I was inspired by these forms and used them as models for weighted jewelry elements that would swing and sway in intimate response to the body's movement."

Church considered *Pendant No. 2* to be a turning point in her work. It was made for a private commission that provided the artist with the freedom to fully express herself.