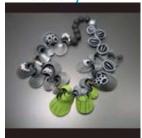

### Featured on the cover

Sharon Church

(American, 1948-2022)

Pendant No. 2, 1990

Jewelry

Philadelphia Museum of Art: Gift of Jane Korman, 2009

## About the cover

Sharon Church McNabb, of Philadelphia, was an award-winning professor emerita at the University of the Arts and internationally renowned metalsmith and studio jeweler.

Known professionally as Sharon Church, she was recognized around the world as a preeminent studio jeweler, and her one-of-a-kind creations feature, in her own words, "shimmering beauty along with its dark, damp and mysterious underpinnings."

Referencing growth, renewal, and loss in her work, Church carved forms inspired by nature, drawn from her own garden and from a nearby arboretum in Philadelphia. "Walks led me to closely observe the nuts, pods, and seeds found in abundance in the woods and in my backyard. In *Pendant No. 2* I was inspired by these forms and used them as models for weighted jewelry elements that would swing and sway in intimate response to the body's movement."

Church considered *Pendant No. 2* to be a turning point in her work. It was made for a private commission that provided the artist with the freedom to fully express herself.