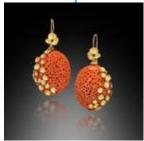

### Featured on the cover

Sharon Church

(American, 1948-2022)

Pendant No. 2, 1990

Jewelry

Philadelphia Museum of Art: Gift of Jane Korman, 2009

## About the cover

Sharon Church McNabb, of Philadelphia, was an award-winning professor emerita at the University of the Arts and internationally renowned metalsmith and studio jeweler.

Known professionally as Sharon Church, she was recognized around the world as a preeminent studio jeweler, and her one-of-a-kind creations feature, in her own words, "shimmering beauty along with its dark, damp and mysterious underpinnings."

Referencing growth, renewal, and loss in her work, Church carved forms inspired by nature, drawn from her own garden and from a nearby arboretum in Philadelphia. "Walks led me to closely observe the nuts, pods, and seeds found in abundance in the woods and in my backyard. In *Pendant No. 2* I was inspired by these forms and used them as models for weighted jewelry elements that would swing and sway in intimate response to the body's movement."

Church considered *Pendant No. 2* to be a turning point in her work. It was made for a private commission that provided the artist with the freedom to fully express herself.