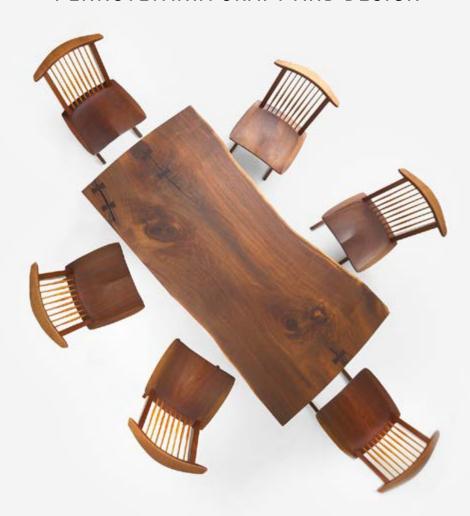

#### **SOLD FOR \$239,400**

George Nakashima (1905-1990) A Fine Single-Board Conoid Dining Table and a Set of Six Conoid Dining Chairs, 1988