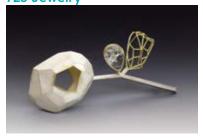

### Featured on the cover

Sharon Church

(American, 1948-2022)

Pendant No. 2, 1990

Jewelry

Philadelphia Museum of Art: Gift of Jane Korman, 2009

## About the cover

Sharon Church McNabb, of Philadelphia, was an award-winning professor emerita at the University of the Arts and internationally renowned metalsmith and studio jeweler.

Known professionally as Sharon Church, she was recognized around the world as a preeminent studio jeweler, and her one-of-a-kind creations feature, in her own words, "shimmering beauty along with its dark, damp and mysterious underpinnings."

Referencing growth, renewal, and loss in her work, Church carved forms inspired by nature, drawn from her own garden and from a nearby arboretum in Philadelphia. "Walks led me to closely observe the nuts, pods, and seeds found in abundance in the woods and in my backyard. In *Pendant No. 2* I was inspired by these forms and used them as models for weighted jewelry elements that would swing and sway in intimate response to the body's movement."

Church considered *Pendant No. 2* to be a turning point in her work. It was made for a private commission that provided the artist with the freedom to fully express herself.