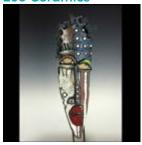

### Featured on the cover

Sharon Church

(American, 1948-2022)

Pendant No. 2, 1990

Jewelry

Philadelphia Museum of Art: Gift of Jane Korman, 2009

## About the cover

Sharon Church McNabb, of Philadelphia, was an award-winning professor emerita at the University of the Arts and internationally renowned metalsmith and studio jeweler.

Known professionally as Sharon Church, she was recognized around the world as a preeminent studio jeweler, and her one-of-a-kind creations feature, in her own words, "shimmering beauty along with its dark, damp and mysterious underpinnings."

Referencing growth, renewal, and loss in her work, Church carved forms inspired by nature, drawn from her own garden and from a nearby arboretum in Philadelphia. "Walks led me to closely observe the nuts, pods, and seeds found in abundance in the woods and in my backyard. In *Pendant No. 2* I was inspired by these forms and used them as models for weighted jewelry elements that would swing and sway in intimate response to the body's movement."

Church considered *Pendant No. 2* to be a turning point in her work. It was made for a private commission that provided the artist with the freedom to fully express herself.