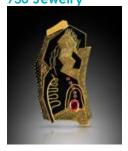

### Featured on the cover

Sharon Church

(American, 1948-2022)

Pendant No. 2, 1990

Jewelry

Philadelphia Museum of Art: Gift of Jane Korman, 2009

## About the cover

Sharon Church McNabb, of Philadelphia, was an award-winning professor emerita at the University of the Arts and internationally renowned metalsmith and studio jeweler.

Known professionally as Sharon Church, she was recognized around the world as a preeminent studio jeweler, and her one-of-a-kind creations feature, in her own words, "shimmering beauty along with its dark, damp and mysterious underpinnings."

Referencing growth, renewal, and loss in her work, Church carved forms inspired by nature, drawn from her own garden and from a nearby arboretum in Philadelphia. "Walks led me to closely observe the nuts, pods, and seeds found in abundance in the woods and in my backyard. In *Pendant No. 2* I was inspired by these forms and used them as models for weighted jewelry elements that would swing and sway in intimate response to the body's movement."

Church considered *Pendant No. 2* to be a turning point in her work. It was made for a private commission that provided the artist with the freedom to fully express herself.