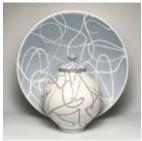

### Featured on the cover

Sharon Church

(American, 1948-2022)

Pendant No. 2, 1990

Jewelry

Philadelphia Museum of Art: Gift of Jane Korman, 2009

## About the cover

Sharon Church McNabb, of Philadelphia, was an award-winning professor emerita at the University of the Arts and internationally renowned metalsmith and studio jeweler.

Known professionally as Sharon Church, she was recognized around the world as a preeminent studio jeweler, and her one-of-a-kind creations feature, in her own words, "shimmering beauty along with its dark, damp and mysterious underpinnings."

Referencing growth, renewal, and loss in her work, Church carved forms inspired by nature, drawn from her own garden and from a nearby arboretum in Philadelphia. "Walks led me to closely observe the nuts, pods, and seeds found in abundance in the woods and in my backyard. In *Pendant No. 2* I was inspired by these forms and used them as models for weighted jewelry elements that would swing and sway in intimate response to the body's movement."

Church considered *Pendant No. 2* to be a turning point in her work. It was made for a private commission that provided the artist with the freedom to fully express herself.