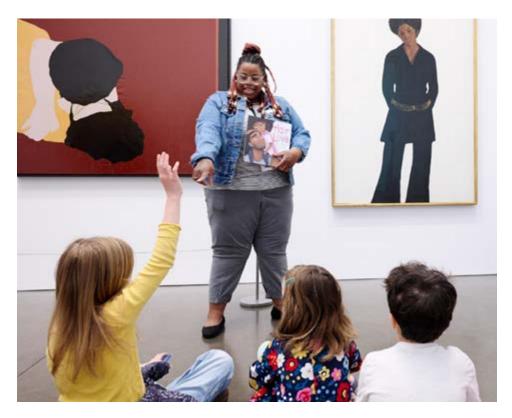

# Gifts to the Philadelphia Museum of Art

When you purchase a ticket to the Philadelphia Museum of Art Craft Show or become a sponsor of the Show, you are directly supporting the work of the Philadelphia Museum of Art. Thanks to your support, the Craft Show has contributed more than \$14.5 million over a 46-year period.

The impact of the Craft Show can be seen throughout the museum with funds supporting a variety of items and programs and American Craft acquisitions.

Additional programs funded from the 2022 Show proceeds include the current special exhibition, *The Shape of Time: Korean Art after 1989*, on view until February 11, 2024. This exhibition brings together works by 28 contemporary artists of Korean descent in a vibrant installation that filters individual artistic practice through the collective memory of a generation that lived under South Korea's authoritarian regime—and was the first to experience its new democratic freedoms. *Visit www.philamuseum.org* for tickets and information.