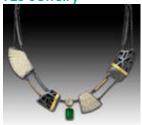

### Featured on the cover

Sharon Church

(American, 1948-2022)

Pendant No. 2, 1990

Jewelry

Philadelphia Museum of Art: Gift of Jane Korman, 2009

## About the cover

Sharon Church McNabb, of Philadelphia, was an award-winning professor emerita at the University of the Arts and internationally renowned metalsmith and studio jeweler.

Known professionally as Sharon Church, she was recognized around the world as a preeminent studio jeweler, and her one-of-a-kind creations feature, in her own words, "shimmering beauty along with its dark, damp and mysterious underpinnings."

Referencing growth, renewal, and loss in her work, Church carved forms inspired by nature, drawn from her own garden and from a nearby arboretum in Philadelphia. "Walks led me to closely observe the nuts, pods, and seeds found in abundance in the woods and in my backyard. In *Pendant No. 2* I was inspired by these forms and used them as models for weighted jewelry elements that would swing and sway in intimate response to the body's movement."

Church considered *Pendant No. 2* to be a turning point in her work. It was made for a private commission that provided the artist with the freedom to fully express herself.