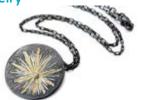

### Featured on the cover

Sharon Church

(American, 1948-2022)

Pendant No. 2, 1990

Jewelry

Philadelphia Museum of Art: Gift of Jane Korman, 2009

## About the cover

Sharon Church McNabb, of Philadelphia, was an award-winning professor emerita at the University of the Arts and internationally renowned metalsmith and studio jeweler.

Known professionally as Sharon Church, she was recognized around the world as a preeminent studio jeweler, and her one-of-a-kind creations feature, in her own words, "shimmering beauty along with its dark, damp and mysterious underpinnings."

Referencing growth, renewal, and loss in her work, Church carved forms inspired by nature, drawn from her own garden and from a nearby arboretum in Philadelphia. "Walks led me to closely observe the nuts, pods, and seeds found in abundance in the woods and in my backyard. In *Pendant No. 2* I was inspired by these forms and used them as models for weighted jewelry elements that would swing and sway in intimate response to the body's movement."

Church considered *Pendant No. 2* to be a turning point in her work. It was made for a private commission that provided the artist with the freedom to fully express herself.