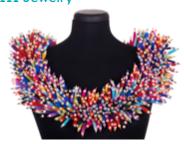

#### Featured on the cover

**Steven Ford and David Forlano** (American, each born 1964)

Pillow Collar Necklace, 2009

Polymer clay, silver, gold

Philadelphia Museum of Art: Gift of the Women's Committee in memory of Anne d'Harnoncourt, 2008