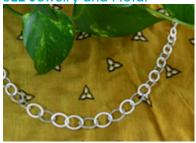

#### Featured on the cover

**Steven Ford and David Forlano** (American, each born 1964)

Pillow Collar Necklace, 2009

Polymer clay, silver, gold

Philadelphia Museum of Art: Gift of the Women's Committee in memory of Anne d'Harnoncourt, 2008