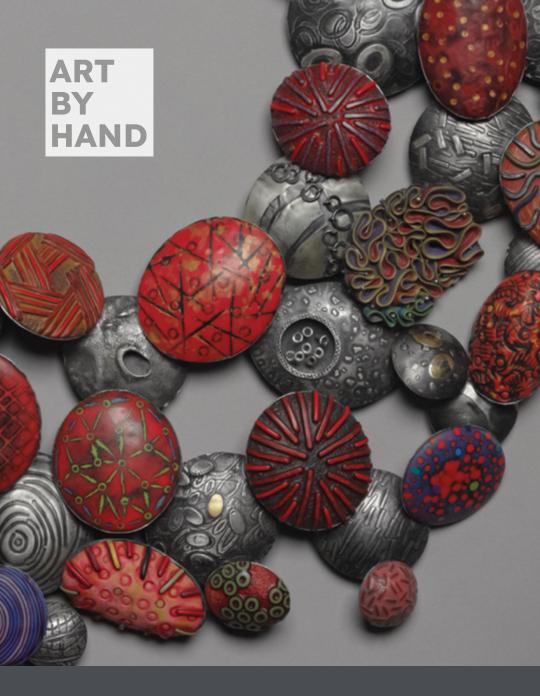

#### Featured on the cover

**Steven Ford and David Forlano** (American, each born 1964)

Pillow Collar Necklace, 2009

Polymer clay, silver, gold

Philadelphia Museum of Art: Gift of the Women's Committee in memory of Anne d'Harnoncourt, 2008

# About the cover

Steven Ford and David Forlano met during a semester abroad in Italy in 1985 through Temple University's Tyler School of Art. After college, their desire to make fine paintings and eat, led them to work together in construction. Working construction during the day, left little time and energy for studio time. They switched focus and began collaborating on a jewelry collection. Using their love of color and design, Steven and David were early adopters to creating and experimenting with the lesser used material of polymer clay which over time led to developing their unique one-ofa-kind necklaces and bracelets. Meant as a way to continue making money to support their love of painting, their unexpected seque turned into a 34-year career as fine craft artists. In 1990, they were juried into the Philadelphia Museum of Art Craft Show for the first time and as a result, their career in jewelry design grew exponentially. "We both know our success was connected directly to showcasina our work at the PMA Craft Show," savs Steven Ford. "It's a show that attracts such amazing collectors who come from all around the country."