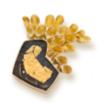

#### Featured on the cover

**Steven Ford and David Forlano** (American, each born 1964)

Pillow Collar Necklace, 2009

Polymer clay, silver, gold

Philadelphia Museum of Art: Gift of the Women's Committee in memory of Anne d'Harnoncourt, 2008