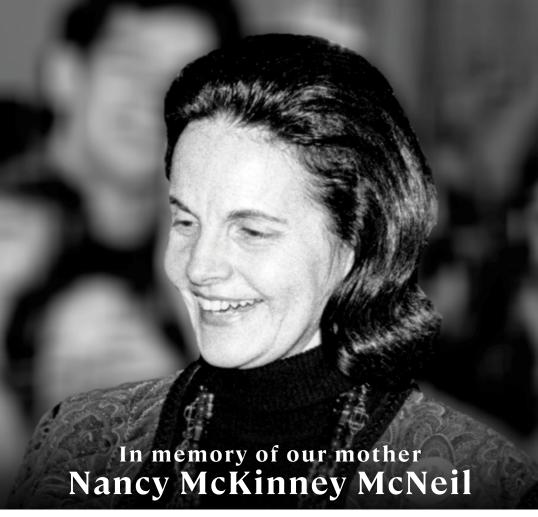

# THE PHILADELPHIA SHOW

ANTIQUES · ART · DESIGN

April 28–30, 2023
Preview Party April 27

East Terrace of the Philadelphia Museum of Art

thephiladelphiashow.com

- MARCH 21, 1926 - JANUARY 18, 2022 -

Our mother was an early member of the Women's Committee and impactful in the conception and founding of the Philadelphia Craft Show. She was a passionate and dedicated volunteer in the early years of the show. As such, she became a friend, advocate, mentor, and patron to emerging craft artists. To further inspire development, she underwrote prizes annually to reward excellence. Ernest about educating herself in the realm of crafts, she travelled to many shows and museums and served on the Board of the American Craft Museum. She thus became a collector and contributor to the nascent department and collection of American Craft at the Philadelphia Museum of Art. Her legacy will live on through the recently established Nancy McKinney McNeil Acquisition Fund.

With love, Robert L. McNeil III, Joanna McNeil Lewis, Victoria McNeil Le Vine & Collin F. McNeil

### \* NANCY MCKINNEY MCNEIL

Nancy's greatest gift to the Committee was her interest in the developing field of American Craft and her willingness to create and co-chair the first Philadelphia Craft Show in 1977. Nancy championed and supported future chairs and developed the Craft Show into the powerhouse it has become. She not only collected American crafts when few were doing so, she advocated and encouraged others to do so.

We are especially grateful for her devotion to the Committee and will cherish her memory.