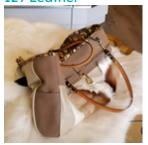

#### Featured on the cover

**Steven Ford and David Forlano** (American, each born 1964)

Pillow Collar Necklace, 2009

Polymer clay, silver, gold

Philadelphia Museum of Art: Gift of the Women's Committee in memory of Anne d'Harnoncourt, 2008