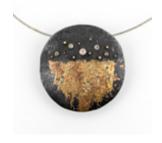

#### Featured on the cover

**Steven Ford and David Forlano** (American, each born 1964)

Pillow Collar Necklace, 2009

Polymer clay, silver, gold

Philadelphia Museum of Art: Gift of the Women's Committee in memory of Anne d'Harnoncourt, 2008