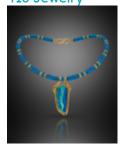

#### Featured on the cover

**Steven Ford and David Forlano** (American, each born 1964)

Pillow Collar Necklace, 2009

Polymer clay, silver, gold

Philadelphia Museum of Art: Gift of the Women's Committee in memory of Anne d'Harnoncourt, 2008