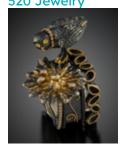

#### Featured on the cover

**Steven Ford and David Forlano** (American, each born 1964)

Pillow Collar Necklace, 2009

Polymer clay, silver, gold

Philadelphia Museum of Art: Gift of the Women's Committee in memory of Anne d'Harnoncourt, 2008