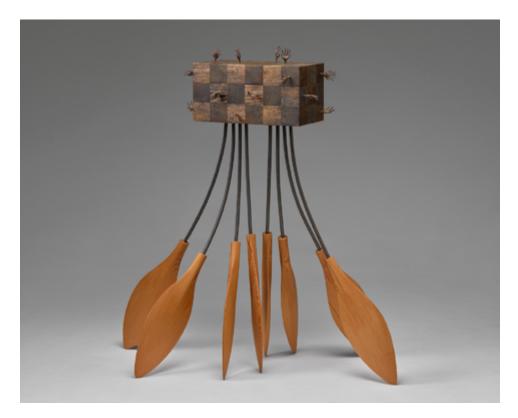

#### Featured on the cover

**Steven Ford and David Forlano** (American, each born 1964)

Pillow Collar Necklace, 2009

Polymer clay, silver, gold

Philadelphia Museum of Art: Gift of the Women's Committee in memory of Anne d'Harnoncourt, 2008