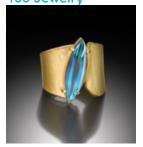

#### Featured on the cover

**Steven Ford and David Forlano** (American, each born 1964)

Pillow Collar Necklace, 2009

Polymer clay, silver, gold

Philadelphia Museum of Art: Gift of the Women's Committee in memory of Anne d'Harnoncourt, 2008