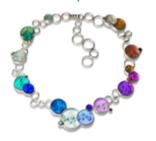

#### Featured on the cover

**Steven Ford and David Forlano** (American, each born 1964)

Pillow Collar Necklace, 2009

Polymer clay, silver, gold

Philadelphia Museum of Art: Gift of the Women's Committee in memory of Anne d'Harnoncourt, 2008