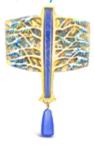

#### Featured on the cover

**Steven Ford and David Forlano** (American, each born 1964)

Pillow Collar Necklace, 2009

Polymer clay, silver, gold

Philadelphia Museum of Art: Gift of the Women's Committee in memory of Anne d'Harnoncourt, 2008